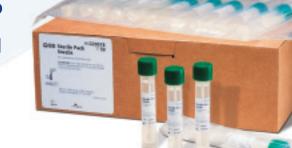

#### PRODUCT FEATURES

- Packaged 50 to a box, with 10 single wrapped swabs in each double wrapped pouch
- Polypropylene tube is pre-filled with a 10 mL rinse solution
- Simple sampling and transport-easy-to-use swab is fixed to the screw cap
- Complies with the new ISO guidelines
- Each lot comes with a Certificate of Analysis
- ATP-free, Dacron™ swab
- Saves time, no need to create your own media and swab/solution set in house
- Convenient and cost-effective solution
- One year shelf-life, at room temperature storage