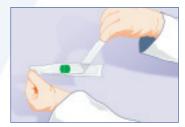

#### **PROCEDURAL STEPS**

1. Open double wrapped exterior and peel open single wrapped pouch.

2. Twist cap and remove swab from tube.

3. Swab sampling area.

4. Twist cap onto tube and transport to the laboratory for testing.