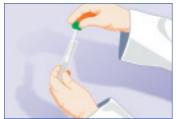

#### **PROCEDURAL STEPS**

1. Open double wrapped exterior and peel open single wrapped pouch.

2. Twist cap and remove swab from tube.

3. Swab sampling area.

4. Twist cap onto tube and transport to the laboratory for testing.