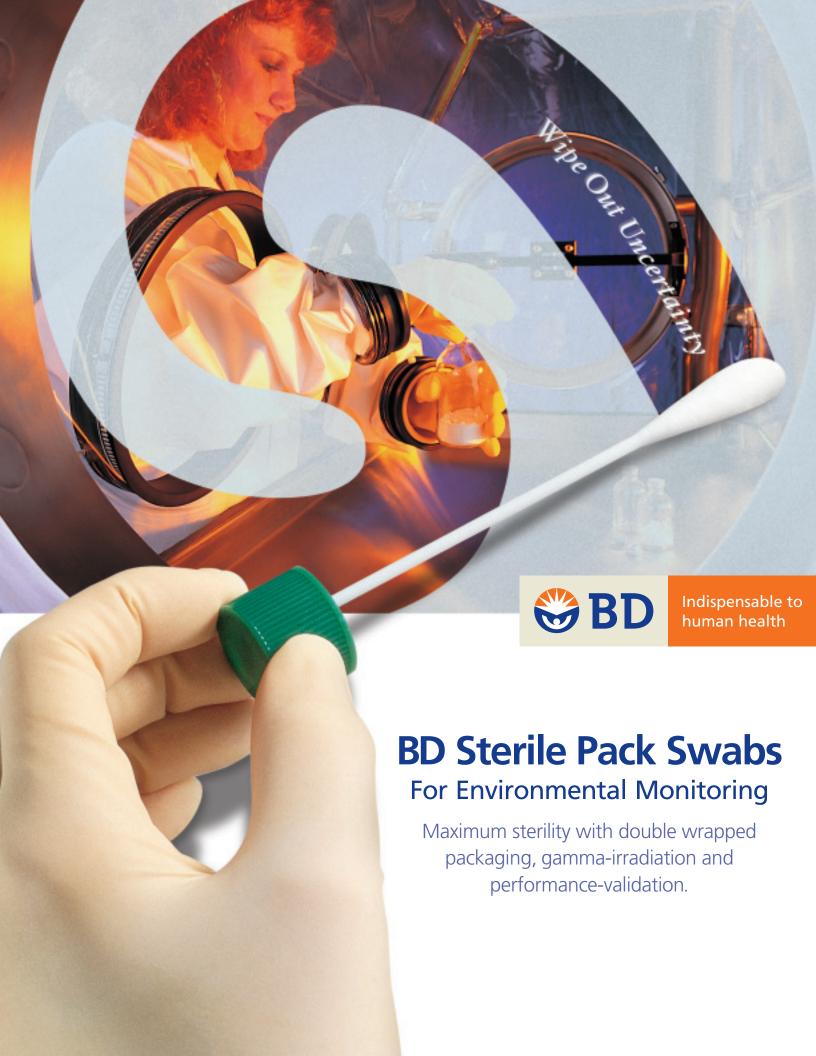

# **BD Sterile Pack Swabs For Environmental Monitoring**

Maximum sterility with double wrapped packaging, gamma-irradiation and performance-validation.

# DON'T TAKE CHANCES that your environmental

samples could be contaminated by a less than sterile swab. Wipe out uncertainty with BD Sterile Pack Swabs - the first prefilled swab/rinse solution set with a Sterility Assurance Level (SAL) of 10<sup>-6</sup>, an industry standard! BD Sterile Pack Swabs are ideal for the stringent sterility requirements of surface sampling in clean rooms and isolators at pharmaceutical and medical device manufacturing facilities. And because these swabs are designed for hard-to-reach places, BD Sterile Pack Swabs easily fit into equipment recesses, nooks and crevices.