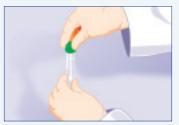

#### **PROCEDURAL STEPS**

1. Open double wrapped exterior and peel open single wrapped pouch.

2. Twist cap and remove swab from tube.

3. Swab sampling area.

4. Twist cap onto tube and transport to the laboratory for testing.