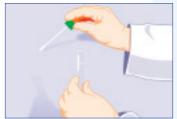

#### **PROCEDURAL STEPS**

1. Open double wrapped exterior and peel open single wrapped pouch.

2. Twist cap and remove swab from tube.

3. Swab sampling area.

4. Twist cap onto tube and transport to the laboratory for testing.